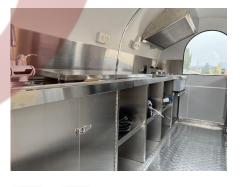

## **Specification**

| Model:             | FR350WD                                                                                                                                                                                                                                    |
|--------------------|--------------------------------------------------------------------------------------------------------------------------------------------------------------------------------------------------------------------------------------------|
| Dimensions:        | 350*200*235cm                                                                                                                                                                                                                              |
| Color:             | RAL 4003                                                                                                                                                                                                                                   |
| Window:            | Concession windows, with gas struts                                                                                                                                                                                                        |
| Electrical:        | 220V/50HZ                                                                                                                                                                                                                                  |
| Material:          | Exterior wall: Mirror stainless steel Insulation: 25mm black cotton Interior wall: ACM Workbench: 201 stainless steel Floor: Non-slip aluminium checkered floor                                                                            |
| Accessory:         | 88cm safety chain Trailer hitch ball Trailer coupler Trailer stabilizers Heavy-duty trailer jack with wheel Flip down stainless steel serving shelf Door stop 7 pin trailer connector Stainless steel propane generator box Vinyl graphics |
| Electrical System: | Electrical panel board Circuit breaker EU power sockets Generator receptacles EU Electrical wires                                                                                                                                          |
| Lighting:          | Interior lighting units Interior LED light bars Side lights Trailer tail lights & red reflectors License light                                                                                                                             |
| Water Sink Kits:   | 2 compartment water sink<br>Commercial faucet for cold & hot water<br>Floor drain                                                                                                                                                          |

| Water Supply System: | Water pump 25L food-grade clean water tank 25L food-grade waste wastewater tank                                                                                                                                                                                                                |
|----------------------|------------------------------------------------------------------------------------------------------------------------------------------------------------------------------------------------------------------------------------------------------------------------------------------------|
| Kitchen Equipment:   | Front stainless steel workbench with cabinets Rear stainless steel with back splash 250L under-bench freezer 180L cake display Rolled ice cream machine 1.75kW waffle machine 4.5kW+4.5kW electric fryer 2.2kW+2.2kW electric stoves 2.4kW electric oven 7L mixer Stainless steel exhaust hood |
| Warranty:            | 1 year warranty for free                                                                                                                                                                                                                                                                       |

## **Details**

- Front - - Side -

- Side - - Door - - Generator Sockets -

- Rolled Ice Cream Machine - - Light - - Interior -

- Interior - - Cooking Appliances - - Fridge -