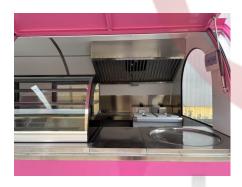

| Water Supply System: | Water pump 25L food-grade clean water tank 25L food-grade waste wastewater tank                                                                                                                                                                                                                |
|----------------------|------------------------------------------------------------------------------------------------------------------------------------------------------------------------------------------------------------------------------------------------------------------------------------------------|
| Kitchen Equipment:   | Front stainless steel workbench with cabinets Rear stainless steel with back splash 250L under-bench freezer 180L cake display Rolled ice cream machine 1.75kW waffle machine 4.5kW+4.5kW electric fryer 2.2kW+2.2kW electric stoves 2.4kW electric oven 7L mixer Stainless steel exhaust hood |
| Warranty:            | 1 year warranty for free                                                                                                                                                                                                                                                                       |

## **Details**

- Front - - Side -

- Side - - Door - - Generator Sockets -

- Rolled Ice Cream Machine - - Light - - Interior -

- Interior - - Cooking Appliances - - Fridge -