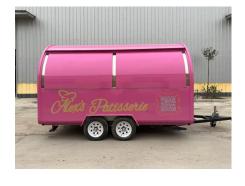

## FR350WD Bakery Trailer

## **Details**

- Front - - Side -

- Side - - Door - - Generator Sockets -

- Rolled Ice Cream Machine - - Light - - Interior -

- Interior - - Cooking Appliances - - Fridge -