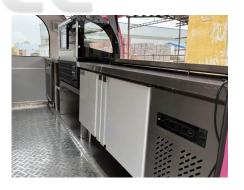

| Water Supply System: | Water pump 25L food-grade clean water tank 25L food-grade waste wastewater tank                                                                                                                                                                                                                |
|----------------------|------------------------------------------------------------------------------------------------------------------------------------------------------------------------------------------------------------------------------------------------------------------------------------------------|
| Kitchen Equipment:   | Front stainless steel workbench with cabinets Rear stainless steel with back splash 250L under-bench freezer 180L cake display Rolled ice cream machine 1.75kW waffle machine 4.5kW+4.5kW electric fryer 2.2kW+2.2kW electric stoves 2.4kW electric oven 7L mixer Stainless steel exhaust hood |
| Warranty:            | 1 year warranty for free                                                                                                                                                                                                                                                                       |

## **Details**

- Front - - Side -

- Side - - Door - - Generator Sockets -

- Rolled Ice Cream Machine - - Light - - Interior -

- Interior - - Cooking Appliances - - Fridge -