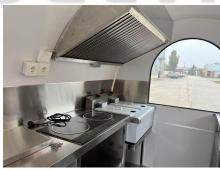

| Water Supply System: | Water pump 25L food-grade clean water tank 25L food-grade waste wastewater tank                                                                                                                                                                                                                |
|----------------------|------------------------------------------------------------------------------------------------------------------------------------------------------------------------------------------------------------------------------------------------------------------------------------------------|
| Kitchen Equipment:   | Front stainless steel workbench with cabinets Rear stainless steel with back splash 250L under-bench freezer 180L cake display Rolled ice cream machine 1.75kW waffle machine 4.5kW+4.5kW electric fryer 2.2kW+2.2kW electric stoves 2.4kW electric oven 7L mixer Stainless steel exhaust hood |
| Warranty:            | 1 year warranty for free                                                                                                                                                                                                                                                                       |

## **Details**

- Front - - Side -

- Side - - Door - - Generator Sockets -

- Rolled Ice Cream Machine - - Light - - Interior -

- Interior - - Cooking Appliances - - Fridge -