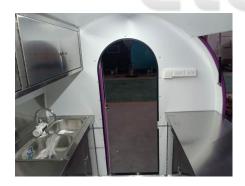

## **Specification**

| Model:             | FR350WD                                                                                                                                                                                                                                    |
|--------------------|--------------------------------------------------------------------------------------------------------------------------------------------------------------------------------------------------------------------------------------------|
| Dimensions:        | 350*200*235cm                                                                                                                                                                                                                              |
| Color:             | RAL 4003                                                                                                                                                                                                                                   |
| Window:            | Concession windows, with gas struts                                                                                                                                                                                                        |
| Electrical:        | 220V/50HZ                                                                                                                                                                                                                                  |
| Material:          | Exterior wall: Mirror stainless steel Insulation: 25mm black cotton Interior wall: ACM Workbench: 201 stainless steel Floor: Non-slip aluminium checkered floor                                                                            |
| Accessory:         | 88cm safety chain Trailer hitch ball Trailer coupler Trailer stabilizers Heavy-duty trailer jack with wheel Flip down stainless steel serving shelf Door stop 7 pin trailer connector Stainless steel propane generator box Vinyl graphics |
| Electrical System: | Electrical panel board Circuit breaker EU power sockets Generator receptacles EU Electrical wires                                                                                                                                          |
| Lighting:          | Interior lighting units Interior LED light bars Side lights Trailer tail lights & red reflectors License light                                                                                                                             |
| Water Sink Kits:   | 2 compartment water sink<br>Commercial faucet for cold & hot water<br>Floor drain                                                                                                                                                          |

## **Details**

- Front - - Side -

- Side - - Door - - Generator Sockets -

- Rolled Ice Cream Machine - - Light - - Interior -

- Interior - - Cooking Appliances - - Fridge -