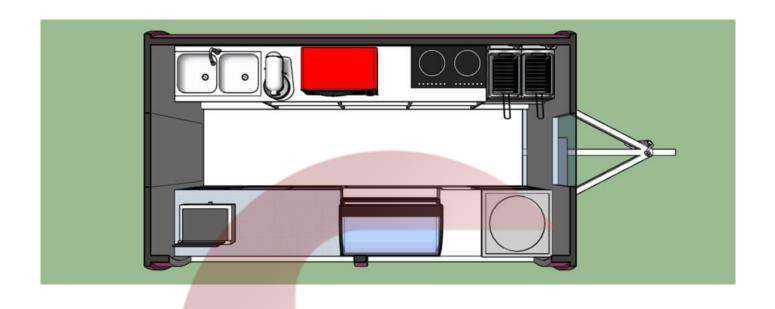

## FR350WD Bakery Trailer

## **Specification**

| Model:             | FR350WD                                                                                                                                                                                                                                    |
|--------------------|--------------------------------------------------------------------------------------------------------------------------------------------------------------------------------------------------------------------------------------------|
| Dimensions:        | 350*200*235cm                                                                                                                                                                                                                              |
| Color:             | RAL 4003                                                                                                                                                                                                                                   |
| Window:            | Concession windows, with gas struts                                                                                                                                                                                                        |
| Electrical:        | 220V/50HZ                                                                                                                                                                                                                                  |
| Material:          | Exterior wall: Mirror stainless steel Insulation: 25mm black cotton Interior wall: ACM Workbench: 201 stainless steel Floor: Non-slip aluminium checkered floor                                                                            |
| Accessory:         | 88cm safety chain Trailer hitch ball Trailer coupler Trailer stabilizers Heavy-duty trailer jack with wheel Flip down stainless steel serving shelf Door stop 7 pin trailer connector Stainless steel propane generator box Vinyl graphics |
| Electrical System: | Electrical panel board Circuit breaker EU power sockets Generator receptacles EU Electrical wires                                                                                                                                          |
| Lighting:          | Interior lighting units Interior LED light bars Side lights Trailer tail lights & red reflectors License light                                                                                                                             |
| Water Sink Kits:   | 2 compartment water sink<br>Commercial faucet for cold & hot water<br>Floor drain                                                                                                                                                          |

| Water Supply System: | Water pump 25L food-grade clean water tank 25L food-grade waste wastewater tank                                                                                                                                                                                                                |
|----------------------|------------------------------------------------------------------------------------------------------------------------------------------------------------------------------------------------------------------------------------------------------------------------------------------------|
| Kitchen Equipment:   | Front stainless steel workbench with cabinets Rear stainless steel with back splash 250L under-bench freezer 180L cake display Rolled ice cream machine 1.75kW waffle machine 4.5kW+4.5kW electric fryer 2.2kW+2.2kW electric stoves 2.4kW electric oven 7L mixer Stainless steel exhaust hood |
| Warranty:            | 1 year warranty for free                                                                                                                                                                                                                                                                       |