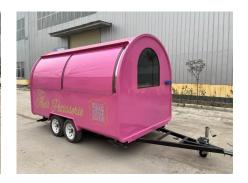

## FR350WD Bakery Trailer

## **Details**

- Front - - Side -

- Side - - Door - - Generator Sockets -

- Rolled Ice Cream Machine - - Light - - Interior -

- Interior - - Cooking Appliances - - Fridge -